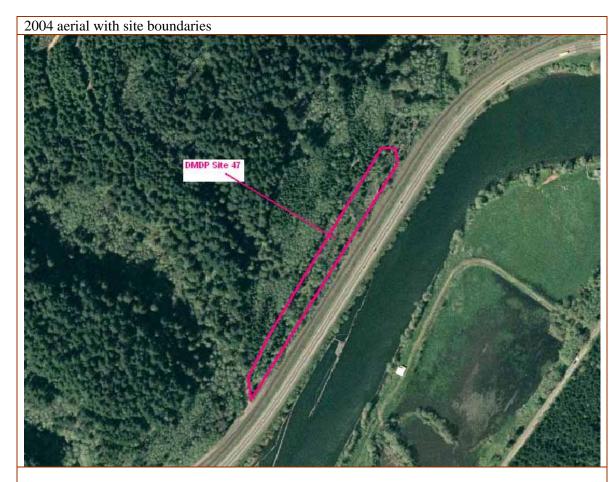

## Dredged Material Disposal Plan (DMDP) Site No. 47

RCP/ CRMP Plot No. 61 TRS Map: 18-10-08 Tax Lot(s): 501 River Segment: 4

Location: 0.4 miles upstream form Davidson Mill, north bank of Siuslaw River

Vicinity: North of Highway 126 and S.P.R.R. (within right-of-way)

Base Zone: Nonimpacted Forest Land F1

<u>CRMP Combining Zone</u>: None

DMDP Site 47 is not depicted on Official Coastal Zones Plot 061.

Site size: 1,050 feet x 70 feet = 1.7 acres.

Site capability: 13,600 cubic yards at 5 feet depth.

Vicinity of DMDP Site 47 - Coastal Resource Management Plan zoning designations.

• Flood Hazard Areas: Light Blue = Floodplain; Darker Blue = Floodway. (Above)