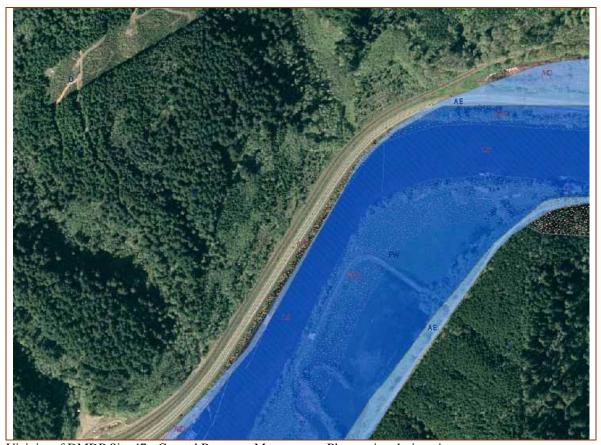

Site capability: 13,600 cubic yards at 5 feet depth.

Vicinity of DMDP Site 47 - Coastal Resource Management Plan zoning designations.

• Flood Hazard Areas: Light Blue = Floodplain; Darker Blue = Floodway. (Above)